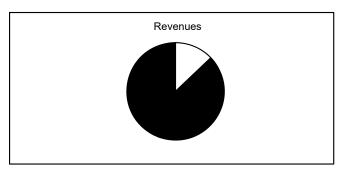

#### **General Fund**

Collected
Uncollected
Estimated Revenue

\$7,391,503 1.76% \$413,071,309 98.24% \$420,462,812 100.00%

Expended
Unexpended
Appropriations

\$19,114,496 4.34% \$421,085,954 95.66% \$440,200,450 100.00%