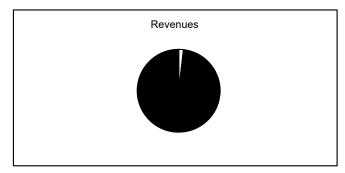

#### **General Fund**

Collected
Uncollected
Estimated Revenue

\$7,391,503 1.76% \$413,071,309 98.24% \$420,462,812 100.00%

Expended
Unexpended
Appropriations

\$19,114,496 4.34% \$421,085,954 95.66% \$440,200,450 100.00%