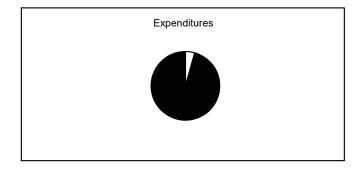

#### **General Fund**

Collected
Uncollected
Estimated Revenue

\$7,391,503 1.76% \$413,071,309 98.24% \$420,462,812 100.00%

Expended
Unexpended
Appropriations

\$19,114,496 4.34% \$421,085,954 95.66% \$440,200,450 100.00%