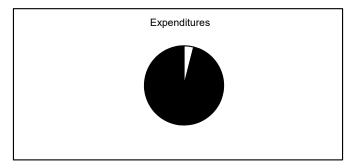

Uncollected
Estimated Revenue

\$7,630,010 1.88% \$398,278,515 98.12% \$405,908,525 100.00%

Expended
Unexpended
Appropriations

\$16,885,577 3.97% \$408,151,953 96.03% \$425,037,530 100.00%