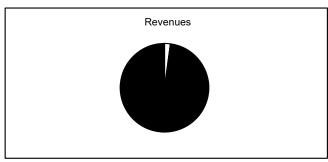

Uncollected
Estimated Revenue

\$7,630,010 1.88% \$398,278,515 98.12% \$405,908,525 100.00%

Expended
Unexpended
Appropriations

\$16,885,577 3.97% \$408,151,953 96.03% \$425,037,530 100.00%