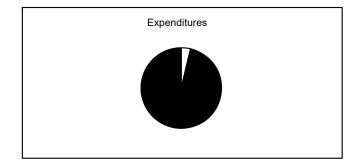

#### **General Fund**

Collected
Uncollected
Estimated Revenue

\$7,391,503 1.76% \$413,071,309 98.24% \$420,462,812 100.00%

Expended
Unexpended
Appropriations

\$19,114,496 4.34% \$421,085,954 95.66% \$440,200,450 100.00%