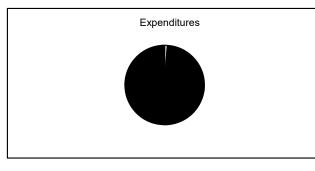

#### **General Fund**

Collected
Uncollected
Estimated Revenue

\$7,391,503 1.76% \$413,071,309 98.24% \$420,462,812 100.00%

Expended
Unexpended
Appropriations

\$19,114,496 4.34% \$421,085,954 95.66% \$440,200,450 100.00%