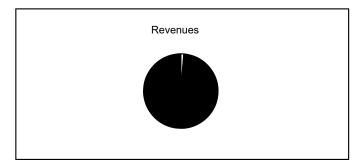

#### **General Fund**

Collected
Uncollected
Estimated Revenue

\$7,391,503 1.76% \$413,071,309 98.24% \$420,462,812 100.00%

Expended
Unexpended
Appropriations

\$19,114,496 4.34% \$421,085,954 95.66% \$440,200,450 100.00%